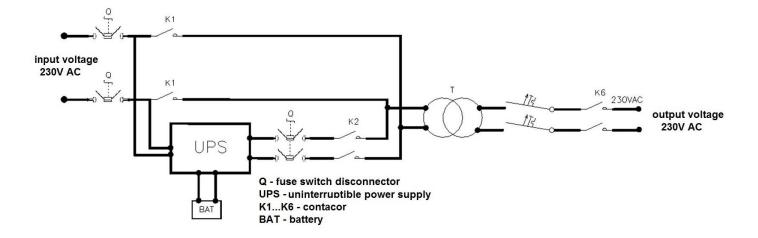

#### **MODE OF OPERATION**

The control outlet is made with the lever of fuse switch disconnector on the face of the power supply unit. Power supply unit type ZA-230UPS has three operation modes: "UPS", "NETWORK" and "BLOCKADE".

In "UPS" operation mode, 230V circuits are powered with the use of uninterruptible power supply, it provides backup power (no longer than for half hour) when utility power fails. In "NETWORK" operation mode 230V circuits are powered without the use of UPS. In "BLOCKADE" operation mode, 230V circuits are deenergized. The 230V circuits are protected against short-circuits, overloads and low insulation resistance.

### **SCHEMATIC DIAGRAM**

Orders should be submitted in writing or by fax to the address: